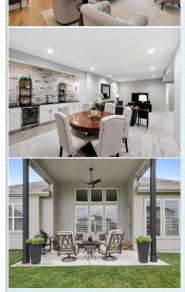

## PROPERTY DESCRIPTION:

Welcome to Easy Living in Prairie View at Creekside Woods! This previous model Payton Ranch plan by New Mark Homes is perfectly situated on a premium cul-de-sac lotâ€"just a block from the neighborhood pool and ready for summer enjoyment! Designed for modern comfort, this home offers true main-level living with three bedrooms on main, plus a finished lower level that includes a spacious rec room with wet bar and beverage refrigerator, fourth bedroom, third full bath, and generous storage. Charming curb appeal welcomes you with a spacious front yard, stone-based pillars, and sidelight windows framing the entry. Step inside to a sunlit open floor plan accented by wood floors, classic wainscoting and upgraded finishes throughout. The kitchen is a chef's dreamâ€"featuring a gas cooktop, walk-in pantry, quartz countertops, large center island, and abundant cabinetry. The kitchen flows seamlessly into the dining area and living room, where a wall of windows fills the space with natural light and a stone fireplace with built-ins adds warmth and style. The luxurious primary suite offers a spa-like retreat with a free-standing soaking tub, separate tiled shower, dual-sink vanity, and a spacious walk-in closet with custom third-row shelving. The connected laundry room provides convenient access from both the primary and secondary bedrooms. These two additional main-level bedrooms offer flexibility for family, guests, or a home office. Downstairs you'll enjoy an expanded family room with bar ready for a favorite game night with friends... The storage room with custom shelving and a second bonus room ready for your finishing touch. Enjoy outdoor living on the extended, covered patio in