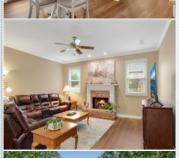

## PROPERTY DESCRIPTION:

Beautifully Updated and Meticulously Maintained 5-Bedroom 3.5 Bath home in highly sought-after Ruby Forest subdivision. Just steps from Roberts Elementary, with a neighborhood trail only one house away and with convenient school bus service. Fantastic North Gwinnett Schools, welcoming foyer that leads to a spacious formal dining room, ideal for entertaining, and a versatile living room that can easily serve as a home office. The oversized great room features a cozy fireplace with gas logs and flows seamlessly into the beautifully updated kitchen, complete with white cabinetry, quartz countertops, a classic subway tile backsplash, and stainless steel appliances... The main-level primary suite is generously sized and features a luxurious, upgraded bath with a seamless glass shower. A convenient half bath is also located on the main floor. Upstairs, you'll find a second primary suite with a private sitting area and a spa-like bath offering a separate tub and shower. Three additional upstairs bedrooms feature large closets, with a shared bathroom that includes a shower/tub combination. Recent updates include fresh interior paint, new flooring on the main level, and plush new carpeting upstairs. The home also boasts a side-entry two-car garage with an upgraded insulated garage door and a brand-new front door. Exterior highlights include durable Hardie plank siding, newly installed triple-pane windows,