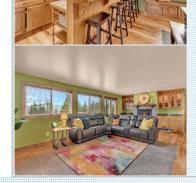

## PROPERTY FEATURES:

■Central A/C

■Walk-in closet

Family room

Dishwasher

■Microwave

■Washer

Balcony, Deck, or Patio 

Yard

■ Central heat

■ Hardwood floor

■ Living room

■ Refrigerator

■ Stainless steel appliances Attic

Dryer

■ Fireplace

■ Tile floor

■ Dining room

Stove/Oven

■Laundry area - inside

Jacuzzi/Whirlpool

VIEW PDF SEND TO CLIENTS

VIRTUAL TOUR

Jolene Compston **BHHSNWRE** 