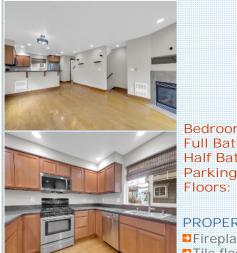

# New Price - Charming Wedgwood townhome

8614 23rd Ave NE, #A, Seattle WA 98115

MLS:2396784 PRICE:\$462.69/SF

Bedrooms: 3 Subdivision: Wedgwood Full Baths: 2 Year Built: 2005

Half Baths: 1 HOA: n/a
Parking: 1 Car Sqft: 1340

## PROPERTY FEATURES:

- □Fireplace □Walk-in closet □Hardwood floor □Tile floor □Living room □Dining room
- □ Living room □ Dining room □ Dining room □ Dishwasher □ Refrigerator □ Stove/Oven
- □Microwave □Granite countertop □Stainless steel appliances
  □Attic □Washer □Dryer

# PROPERTY DESCRIPTION:

An inviting modern townhome in Wedgwood. Spacious kitchen with SS appliances, granite countertop, eating bar and gas stove. Lower-level bedroom leading to 3/4 bath and oversize outdoor living space. Brand new HP mini-split heating/cooling system installed with new gas water heater. Fresh painted interior throughout. Upstairs master and 2nd bedroom