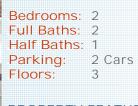

# REMODELED TOWNHOME IN DOWNTOWN REDMOND!

16418 NE 91st Street, #104, Redmond WA 98052

MLS:2377529 PRICE:\$713.54/SF

Subdivision: Redmond Year Built: 2006 HOA: 381.43 Sqft: 1093

Fireplace ■ Refrigerator ■ Dining room ■ Stove/Oven