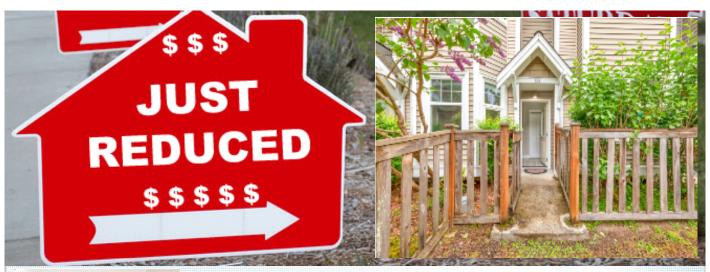

# REMODELED TOWNHOME IN DOWNTOWN REDMOND!

16418 NE 91st Street, #104, Redmond WA 98052

MLS:2377529 PRICE:\$713.54/SF

Subdivision: Redmond Year Built: 2006 HOA: 381.43 Sqft: 1093

Fireplace ■ Refrigerator ■ Dining room ■ Stove/Oven

## PROPERTY DESCRIPTION:

Must see Townhome - \$150K custom remodeled in 2022. From new lighting fixture, new paint to High-density laminated flooring thru-out, & new kitchen & bathrooms. Spacious Rec room w/electric cozy fireplace thru dinning. Kitchen w/new SS appliances & quartz countertop. Minutes to Redmond town, restaurants, & light rail. Low due & NO rental cap