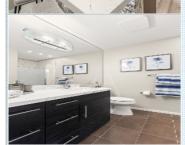

## PROPERTY DESCRIPTION:

Must see Townhome - \$150K custom remodeled in 2022. From new lighting fixture, new paint to High-density laminated flooring thru-out, & new kitchen & bathrooms. Spacious Rec room w/electric cozy fireplace thru dinning. Kitchen w/new SS appliances & quartz countertop. Minutes to Redmond town, restaurants, & light rail. Low due & NO rental cap