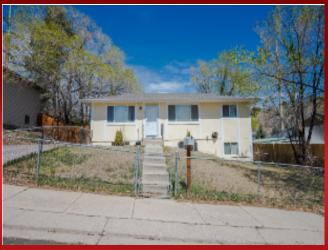

## Big Yard Shade Trees

2510 Royalty Ct, Colorado Springs CO 80904

MLS:61554808 PRICE:\$469,900.00

## Bedrooms: 3 Subdivision: Indian Height's

Full Baths: 2 Year Built: 1972 HOA: n/a Lot Size: 0.1928 Parking: 2 Cars Sqft: 8,400 Floors:

## PROPERTY DESCRIPTION:

Prime Location: Just minutes from the Stunning Garden of the Gods Park a€" ideal for outdoor activities, hiking, and enjoying breathtaking views. Convenience: Close to shopping centers, schools, and public transit a €" everything you need is just a short distance away. Highly Desirable Neighborhood: Located in a sought-after area known for its charm