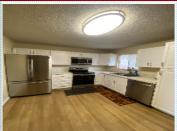

## PROPERTY FEATURES:

■Yard

- □Hardwood floor ■ Tile floor ■Family room Living room □Dishwasher Refrigerator
- ■Microwave ■Stove/Oven ■ Granite countertop
- ■Stainless steel appliances
  ■Basement ₩asher ■Dryer ■Laundry area - inside ■Balcony, Deck, or Patio