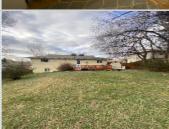

## Big Yard Shade Trees

2510 Royalty Ct, Colorado Springs CO 80904

MLS:61554808 PRICE:\$469,900.00

## PROPERTY FEATURES:

■Yard

- □Hardwood floor ■ Tile floor ■Family room Living room □Dishwasher Refrigerator
- ■Microwave ■Stove/Oven ■ Granite countertop
- ■Stainless steel appliances
  ■Basement ₩asher ■Dryer ■Laundry area - inside ■Balcony, Deck, or Patio