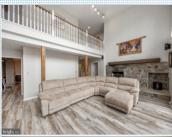

#### PROPERTY FEATURES:

■Central A/C

High/Vaulted ceiling

Family room

■Office/Den

Dishwasher

■Microwave

■Attic

## PROPERTY DESCRIPTION:

Stunning and VERY SPACIOUS Chester County home. Great option for multigeneration living, featuring both first floor & second floor suites. Every room is oversized. \$100,000 in recent upgrades including HVAC, roof, siding, flooring, décor & more. Finished basement with game room. 1.7 acre lot with fencing and pool. Oversized garage. Home warranty!