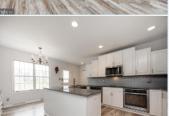

#### PROPERTY FEATURES:

■Central A/C

High/Vaulted ceiling

Family room

■Office/Den

Dishwasher

■Microwave

■Attic

■ Dryer ₽Yard

■ Central heat ■Walk-in closet

■ Living room

■ Dining room

■ Refrigerator ■Granite countertop

■Basement

■Laundry area - inside

■Swimming pool

■ Fireplace

■ Tile floor

■Bonus/Rec room ■Breakfast nook

Stove/Oven

■Stainless steel appliances

■Washer

■Balcony, Deck, or Patio