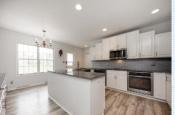

#### PROPERTY FEATURES:

■Central A/C

High/Vaulted ceiling

Family room

■Office/Den

Dishwasher

■Microwave

■Attic

■ Dryer ₽Yard

■ Central heat ■Walk-in closet

■ Living room

■ Dining room

■ Refrigerator ■Granite countertop

■Basement

■Laundry area - inside

■Swimming pool

■ Fireplace

■ Tile floor

■Bonus/Rec room ■Breakfast nook

Stove/Oven

■Stainless steel appliances

■Washer

■Balcony, Deck, or Patio