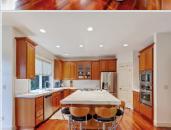

### PROPERTY FEATURES:

■Central A/C ■Central heat

➡High/Vaulted ceiling ■Walk-in closet

■Tile floor ■ Family room

Office/Den ■ Dining room Dishwasher ■ Refrigerator

■Microwave ■ Dryer

■ Wine Closet

➡ Fireplace

■ Hardwood floor ■ Living room

■Breakfast nook Stove/Oven

■Stainless steel appliances Washer

#### PROPERTY DESCRIPTION:

Open Sun 13th Exciting Price Improvement. Staged and ready to impress. High ceilings along with spacious rooms throughout. Updated kitchen & baths. All appliances included, along with two mounted TV's. Expansive 3-car garage with epoxy floors. Backs to wooded green space. Cherry blossoms are out! Experience WL living. A definite MUST-SEE!