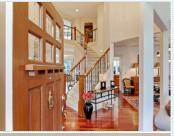

### PROPERTY FEATURES:

■Central A/C ■Central heat

➡High/Vaulted ceiling ■Walk-in closet

■Tile floor ■ Family room

Office/Den ■ Dining room Dishwasher ■ Refrigerator

■Microwave ■ Dryer

■ Wine Closet

➡ Fireplace

■ Hardwood floor ■ Living room

■Breakfast nook Stove/Oven

■Stainless steel appliances Washer

#### PROPERTY DESCRIPTION:

Open Sun 13th Exciting Price Improvement. Staged and ready to impress. High ceilings along with spacious rooms throughout. Updated kitchen & baths. All appliances included, along with two mounted TV's. Expansive 3-car garage with epoxy floors. Backs to wooded green space. Cherry blossoms are out! Experience WL living. A definite MUST-SEE!