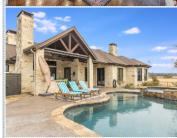

# 5 HOMES OPEN ON MARCH 15TH FROM 12PM-4PM!

LEGENDARY HOMES OPEN

103 Edgefield Dr, Kingsland TX 78639

MLS:171791 PRICE:\$1,350,000.00

Bedrooms: 4 Subdivision: The Legends Full Baths: 3 Year Built: 2014

Half Baths: 1 HOA: Yes Lot Size: .63 Parking: 3 Cars Sqft: 3371

■ Fireplace

■ Hardwood floor

■ Living room

■ Dining room

■Stove/Oven

■ Stainless steel appliances

■Laundry area - inside

■ Swimming pool