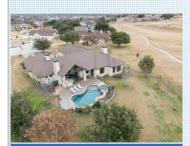

# 5 HOMES OPEN ON MARCH 15TH FROM 12PM-4PM!

LEGENDARY HOMES OPEN

103 Edgefield Dr, Kingsland TX 78639

MLS:171791 PRICE:\$1,350,000.00

Bedrooms: 4 Subdivision: The Legends Full Baths: 3 Year Built: 2014

Half Baths: 1 HOA: Yes Lot Size: .63 Parking: 3 Cars Sqft: 3371

### PROPERTY DESCRIPTION:

COME TOUR 5 HOMES IN THE LEGENDS ON SATURDAY, MARCH 15TH! 12PM-4PM!

VIEW MAP

**VIEW PDF** 

SEND TO CLIENTS