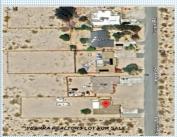

## FOR SALE

6378 Canyon Road, 29 Palms, CA 92277

MLS:PW24152959 PRICE:\$19,000.00

## PROPERTY DESCRIPTION:

\*Desert Oasis\* This lot is approximately 1/2 an acre. It has preliminary plans for 2,440 Sq ft. home with 4 car garages, by architect Keith Wismer. The lot location has many fully constructed homes nearby. 8 miles west on 29 Palms Hwy is Joshua Tree national park. Many restaurants, shopping centers, casinos, theaters, and churches. Close to San Bernardino County offices and highway Patrol. Copper mountain college, high schools & Elementary schools are highly rated. Marine corps air ground combat center approximately 8 miles east on 29 palms Hwy.