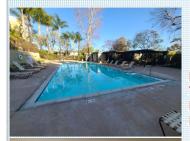

## **Fabulous Condo!**

805 Temple Terrace 205, Los Angeles CA 90042

MLS:GD24033575 PRICE:\$572,000.00

Bedrooms: 2 Full Baths: 1
Year Built: 1980 HOA: 6
Parking: 2 Cars Sqft: 9
Floors: 1

- ■Central A/C
- ■Living room
- ■Stove/Oven
- Dryer
- ■Swimming pool
- Central heat
- Dishwasher
- Microwave
- Laundry area inside
- ■Walk-in closet
- Refrigerator
- ■Washer
- ■Balcony, Deck, or Patio

## ■Breakfast Bar, Hot Tub, ■HOA, Controlled Access,

615

924

New Price Improvement! Pride of ownership, 805 Temple Terrace Building Unit 205 nestled in Monterey Hills at 4609 Via Marisol, a coveted second floor unit. This fabulous well maintained unit with a balcony facing towards the pool area, listed and priced to sell and should NOT be missed. Two (2) spacious bedrooms, and One (1) bathroom, living room and dining area. The kitchen offers, quartz counters, oven, dishwasher, electric range, newer refrigerator, and New microwave. Further Interior features include HVAC, breakfast bar, a walk-in closet, a separate laundry room with washer and dryer next to the bathroom. The Temple Terrace complex is conveniently located near downtown Los Angeles and Pasadena Old Town. This Complex is also within a short distance of schools as well as transportation and shopping. Subterranean 2 parking spaces, tandem parking number #43 & #44. Do not miss this fabulous unit!