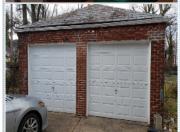

➡ Fireplace

■Tile floor

■ Dishwasher

- two car garage
- ■Laundry on each level
- ■Three self contained units Generator