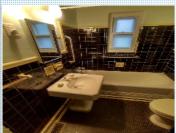

## PROPERTY FEATURES:

- □ Central A/C
- ➡High/Vaulted ceiling
- Living room
- Refrigerator
- ■Granite countertop
- ■Basement
- ■Laundry area inside
- Central heat
- Hardwood floor
- Dining room
- Stove/Oven
- Microwave
- ■Stainless steel appliances Attic
- ■Washer
- Dryer ■Balcony, Deck, or Patio
  - Yard

➡ Fireplace

■Tile floor

■ Dishwasher

- two car garage
- ■Laundry on each level
- ■Three self contained units Generator