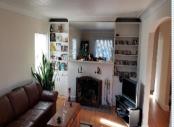

## PROPERTY FEATURES:

- □ Central A/C
- ➡High/Vaulted ceiling
- Living room
- Refrigerator
- ■Granite countertop
- ■Basement
- ■Laundry area inside
- Central heat
- Hardwood floor
- Dining room
- Stove/Oven
- Microwave
- ■Stainless steel appliances Attic
- ■Washer
- Dryer ■Balcony, Deck, or Patio
  - Yard

➡ Fireplace

■Tile floor

■ Dishwasher

- two car garage
- ■Laundry on each level
- ■Three self contained units Generator