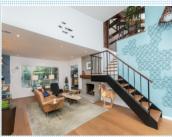

### PROPERTY DESCRIPTION:

This Mid-Century home is surrounded by nature and has access to Montrose and shopping. Succulents carpet the rear outdoor area, while 2 decks and a patio provide the perfect spots to relax alfresco. With 3 bedrooms, 2 sleek baths, an open remodeled kitchen, and large upstairs entertaining room, you will love this space. 1734 s.f. + 400 sf w/o permit