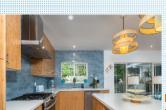

### PROPERTY DESCRIPTION:

This Mid-Century home is surrounded by nature and has access to Montrose and shopping. Succulents carpet the rear outdoor area, while 2 decks and a patio provide the perfect spots to relax alfresco. With 3 bedrooms, 2 sleek baths, an open remodeled kitchen, and large upstairs entertaining room, you will love this space. 1734 s.f. + 400 sf w/o permit