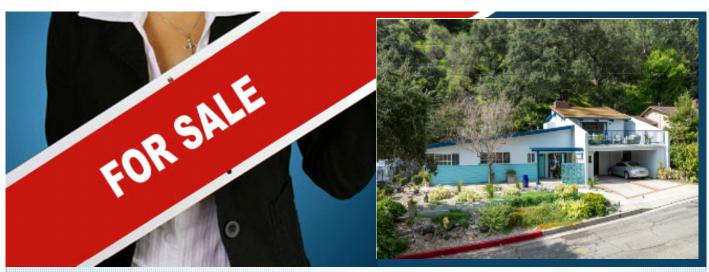

# Mid-Century Style

Plus Low Maintenance Outdoor Space

3611 El Lado Drive, Glendale CA 91208

MLS:GD24026728 PRICE:\$1,599,000.00

Bedrooms: 3 Year Built: 1953 Parking: 2 Cars Floors:

Full Baths: 2 Lot Size: 9140 Sqft: 1734

### PROPERTY DESCRIPTION:

This Mid-Century home is surrounded by nature and has access to Montrose and shopping. Succulents carpet the rear outdoor area, while 2 decks and a patio provide the perfect spots to relax alfresco. With 3 bedrooms, 2 sleek baths, an open remodeled kitchen, and large upstairs entertaining room, you will love this space. 1734 s.f. + 400 sf w/o permit