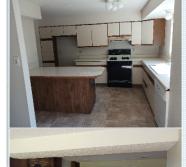

Lot Size: 6423 Parking: 1 Car 1822 Sqft:

■Central A/C

■ Hardwood floor

Dining room

■Washer

■Balcony, Deck, or Patio ■ Yard

■ Central heat

■ Family room

■ Dishwasher Drver

■ Fireplace

■Living room ■Stove/Oven

■Laundry area - inside

## PROPERTY DESCRIPTION:

Sunny Bi Level Home on Private Lot in Great Southwest Longmont Neighborhood. Home could use updates and is ready for your Sweat Equity to make it your own. Trees and private yard, Best Schools and easy access make this an opportunity to get in at a reasonable cost and enjoy the best of Longmont.