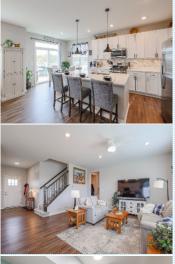

## PROPERTY DESCRIPTION:

This is it! You Have heard Better than New, but where can you move when you can begin your day with Coffee on your Deck over looking a Pond and Wetland area! Then End Your Day on your Huge Patio sipping coco watching some of the most beautiful sunsets! Then Look inside this beautiful home! Enter the Foyer, with Vinyl Plank Floors throughout most of the First Floor! Interior Whole Home Professionally Painted! Dream Kitchen with White 42 Inch Cabinets! Beautiful Island with Breakfast Bar for Entertaining with Quartz Countertop Undermount Sink! Can Lights Installed over Island! New Tile Backsplash & Hardware for Cabinets! New Dishwasher! Stainless Steel Appliances! Open Layout! Eating Area into Great Room! Lovely Dining Area for Holiday Dinners with plush Carpet! Custom Butler Pantry Added to Nook! 1st Floor Office! Coat Closet & Good Sized Half Bath! Primary Bedroom with Ceiling Fan & His & Her Walk in Closets, with Closet Organizers! Primary Bath With Shower with Subway Tile Added! Dual Sinks with Quartz Counters & White Vanity! The remainder of the Beautiful Bedrooms have Walk in Closets! Open Loft Can easily be made into additional bedroom but is a wonderful office area! 2nd full Bath with Tub surround with Quartz Counter and Vanity! 2nd Floor Laundry with Washer & Dryer and Shelving! Full English (lookout) Basement with tons of storage & Bath Rough in Plumbing! Water Softener and Filter added 2022! April Aire Humidifier Installed in 2022! 200 Amp Electrical Service! 95% Efficient Furnace & 13 SEER A/C! Smart house features