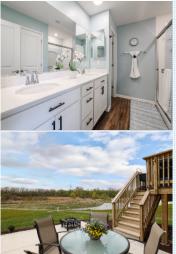

## PROPERTY DESCRIPTION:

This is it! You Have heard Better than New, but where can you move when you can begin your day with Coffee on your Deck over looking a Pond and Wetland area! Then End Your Day on your Huge Patio sipping coco watching some of the most beautiful sunsets! Then Look inside this beautiful home! Enter the Foyer, with Vinyl Plank Floors throughout most of the First Floor! Interior Whole Home Professionally Painted! Dream Kitchen with White 42 Inch Cabinets! Beautiful Island with Breakfast Bar for Entertaining with Quartz Countertop Undermount Sink! Can Lights Installed over Island! New Tile Backsplash & Hardware for Cabinets! New Dishwasher! Stainless Steel Appliances! Open Layout! Eating Area into Great Room! Lovely Dining Area for Holiday Dinners with plush Carpet! Custom Butler Pantry Added to Nook! 1st Floor Office! Coat Closet & Good Sized Half Bath! Primary Bedroom with Ceiling Fan & His & Her Walk in Closets, with Closet Organizers! Primary Bath With Shower with Subway Tile Added! Dual Sinks with Quartz Counters & White Vanity! The remainder of the Beautiful Bedrooms have Walk in Closets! Open Loft Can easily be made into additional bedroom but is a wonderful office area! 2nd full Bath with Tub surround with Quartz Counter and Vanity! 2nd Floor Laundry with Washer & Dryer and Shelving! Full English (lookout) Basement with tons of storage & Bath Rough in Plumbing! Water Softener and Filter added 2022! April Aire Humidifier Installed in 2022! 200 Amp Electrical Service! 95% Efficient Furnace & 13 SEER A/C! Smart house features