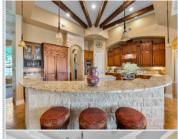

## PROPERTY DESCRIPTION:

Enjoy the Hill Country and lakeside living in your own personal beach-front paradise convenient to the City of Burnet for dining and shopping. The Peninsula at Lake Buchanan is a gated community providing extra privacy. This custom home was designed for casual living at its best. Upon entering the home you can see Lake Buchanan from the front double Durango doors and every window in the living area. Look up and see the different architectural details, from limestone masonry to custom wood beams, arches and 15' to 16' ceilings. The gourmet kitchen has a 48� professional range, 29.7 Cu.Ft. paneled refrigerator to blend in with the rest of the custom cabinets, the breakfast bar is adorned with Texas limestone. The owner's wing has a private sitting area that overlooks the pool and lake with outdoor access. In the main bath, a custom lead glass window "Irises" separates the stand alone tub and large walk-in shower. Next to the walk-in closet is a work out/yoga room. On the other side of the home, past the wine bar and large laundry room, is the theater room, which is foam insulated for quality sound. Watch your favorite college game on the 105" projection screen. Seven Aperion professional audio speakers convey along with chaise lounge and four reclining chairs. This wing of the house has two large bedrooms & two bathrooms. One with outdoor access to pool. Outside is the lanai with outdoor kitchen, TV, and beautiful views of property. The swimming pool has a baja shelf & volleyball set up. The poolside pergola provides shade from the summer sun. Follow the pathway out the back gate for another pergola next to a large metal ringed inground fire pit. With a full level lake, the water is just mere feet from the property's edge. The community has its own private marina and boat ramp. Each residence enjoys its own boat slip with lift at the marina. Please see attachments for all the other extras included in this home.