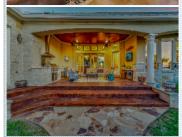

## PROPERTY DESCRIPTION:

Enjoy the Hill Country and lakeside living in your own personal beach-front paradise convenient to the City of Burnet for dining and shopping. The Peninsula at Lake Buchanan is a gated community providing extra privacy. This custom home was designed for casual living at its best. Upon entering the home you can see Lake Buchanan from the front double Durango doors and every window in the living area. Look up and see the different architectural details, from limestone masonry to custom wood beams, arches and 15' to 16' ceilings. The gourmet kitchen has a 48� professional range, 29.7 Cu.Ft. paneled refrigerator to blend in with the rest of the custom cabinets, the breakfast bar is adorned with Texas limestone. The owner's wing has a private sitting area that overlooks the pool and lake with outdoor access. In the main bath, a custom lead glass window "Irises" separates the stand alone tub and large walk-in shower. Next to the walk-in closet is a work out/yoga room. On the other side of the home, past the wine bar and large laundry room, is the theater room, which is foam insulated for quality sound. Watch your favorite college game on the 105" projection screen. Seven Aperion professional audio speakers convey along with chaise lounge and four reclining chairs. This wing of the house has two large bedrooms & two bathrooms. One with outdoor access to pool. Outside is the lanai with outdoor kitchen, TV, and beautiful views of property. The swimming pool has a baja shelf & volleyball set up. The poolside pergola provides shade from the summer sun. Follow the pathway out the back gate for another pergola next to a large metal ringed inground fire pit. With a full level lake, the water is just mere feet from the property's edge. The community has its own private marina and boat ramp. Each residence enjoys its own boat slip with lift at the marina. Please see attachments for all the other extras included in this home.