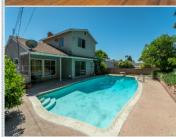

## PROPERTY FEATURES:

- ■Central heat
- Hardwood floor
- ■Dining room
- ■Stove/Oven
- Yard

- Fireplace
- Living room
- Breakfast nook
- Laundry area inside
- Swimming pool
- ■Walk-in closet
- Office/Den
- Refrigerator
- ■Balcony, Deck, or Patio

## PROPERTY DESCRIPTION:

Another chance for your buyers! Ideal Fixer with all the preferred features. Desirable neighborhood, highly rated schools, convenience to DTLA. 4 Bedrooms, 3 Bathrooms, Dining Room open to Living Room and eat-in Kitchen. Plus a Pool and Patio for outdoor fun. Bring the paint brush and they can envision how to make this home their own. Open Sun 2-4