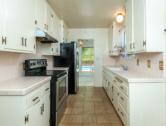

## PROPERTY FEATURES:

- ■Central heat
- Hardwood floor
- ■Dining room
- ■Stove/Oven
- Yard

- Fireplace
- Living room
- Breakfast nook
- Laundry area inside
- Swimming pool
- ■Walk-in closet
- Office/Den
- Refrigerator
- ■Balcony, Deck, or Patio

## PROPERTY DESCRIPTION:

Another chance for your buyers! Ideal Fixer with all the preferred features. Desirable neighborhood, highly rated schools, convenience to DTLA. 4 Bedrooms, 3 Bathrooms, Dining Room open to Living Room and eat-in Kitchen. Plus a Pool and Patio for outdoor fun. Bring the paint brush and they can envision how to make this home their own. Open Sun 2-4