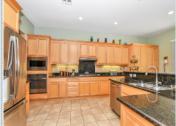

## PROPERTY DESCRIPTION:

WOW! This single story is sure to impress your buyer! Soaring ceilings, bonus room & office w/built in cabinets. Kit boasts granite countertops, stainless steel appliances, pantry, eat-in area, with stone accents. White mantel fireplace w/stone accents. One side is the 3 BR's the other side Master suite & Office. Outdoor bar & grill & Keger. More!