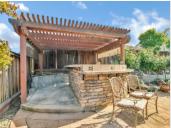

## OTHER FEATURES:

Outside Bar & Gril

■ Golf Course

shopping nearby

Easy access to HWY 4

■ Restaurants nerby

■ Close to Bybass & Vasco

## PROPERTY DESCRIPTION:

WOW! This single story is sure to impress your buyer! Soaring ceilings, bonus room & office w/built in cabinets. Kit boasts granite countertops, stainless steel appliances, pantry, eat-in area, with stone accents. White mantel fireplace w/stone accents. One side is the 3 BR's the other side Master suite & Office. Outdoor bar & grill & Keger. More!