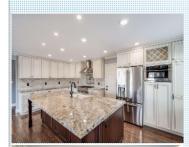

➡ Fireplace ■Tile floor ■ Dishwasher Microwave

■Laundry area - garage

OTHER FEATURES: Solar

■Granite countertop

∎Washer

Recessed Lighting Manicured Landscaping

Security System Chef's Kitchen

■Ceiling Fans High End Appliances

## PROPERTY DESCRIPTION:

Beautifully remodeled Livermore home available in the sought after Sunset West area! This 4 bed, 2 bath single family gem has been meticulously maintained and is move-in ready. Great location & close to everything Livermore has to offer! See 3D tour and OPEN TODAY 1:00-4:00. Taking offers this Tuesday, March 21st by 3:00 p.m.!