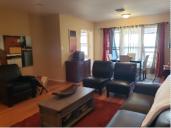

## PROPERTY FEATURES:

Central A/C Tile floor Stove/Oven Attic Yard

Central heat Living room Microwave

Hardwood floor Dishwasher ■Granite countertop ■Laundry area - garage ■Balcony, Deck, or Patio

## PROPERTY DESCRIPTION:

Like a roomy kitchen? This home has one! Want more than two bedrooms? Here it is! Need about 1,000sqft? Right here! Looking for a large backyard? You've got it! Cute, roomy and in the heart of beautiful Reseda just moments from essential conveniences such as hospitals, dental and medical offices, great grade schools, community college, and more!