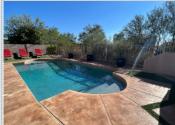

### PROPERTY FEATURES:

- □ Central A/C
- ■Walk-in closet
- ■Living room
- ■Dishwasher
- ■Microwave
- ■Washer
- ₽Yard

- ■Central heat
- Tile floor
- ●Office/Den
- Refrigerator
- **□** Granite countertop
- Dryer
- ■Swimming pool
- Fireplace
- ■Family room
- Dining room
- ■Stove/Oven
- ■Stainless steel appliances
- ■Laundry area inside
- ■Jacuzzi/Whirlpool

## PROPERTY DESCRIPTION:

SUPERBOWL--- PHOENIX OPEN! Great Desert Ridge location Minutes to Scottsdale Shopping, Golf, Entertainment, and More! 5 nights @ \$1500 per night Call for specific details- 602-770-8082-Pamela