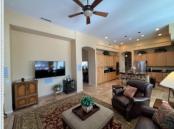

### PROPERTY FEATURES:

- □ Central A/C
- ■Walk-in closet
- ■Living room
- ■Dishwasher
- ■Microwave
- ■Washer
- ₽Yard

- ■Central heat
- Tile floor
- ●Office/Den
- Refrigerator
- **□** Granite countertop
- Dryer
- ■Swimming pool
- Fireplace
- ■Family room
- Dining room
- ■Stove/Oven
- ■Stainless steel appliances
- ■Laundry area inside
- ■Jacuzzi/Whirlpool