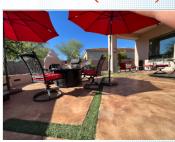

### PROPERTY FEATURES:

- □ Central A/C
- ■Walk-in closet
- ■Living room
- ■Dishwasher
- ■Microwave
- ■Washer
- ₽Yard

- ■Central heat
- Tile floor
- ●Office/Den
- Refrigerator
- **□** Granite countertop
- Dryer
- ■Swimming pool
- Fireplace
- ■Family room
- Dining room
- ■Stove/Oven
- ■Stainless steel appliances
- ■Laundry area inside
- ■Jacuzzi/Whirlpool