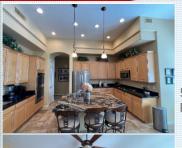

### PROPERTY FEATURES:

- □ Central A/C
- ■Walk-in closet
- ■Living room
- ■Dishwasher
- ■Microwave
- ■Washer
- ₽Yard

- ■Central heat
- Tile floor
- ●Office/Den
- Refrigerator
- **□** Granite countertop
- Dryer
- ■Swimming pool
- Fireplace
- ■Family room
- Dining room
- ■Stove/Oven
- ■Stainless steel appliances
- ■Laundry area inside
- ■Jacuzzi/Whirlpool