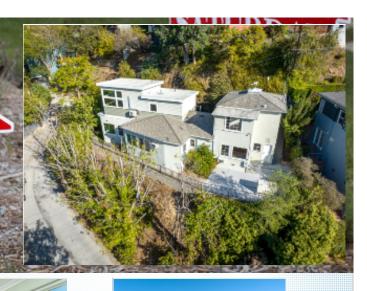

# Silver Lake Convenient to Reservoir Open Sat. Jan 7, 1-4 pm

2834 Effie St. , CA 90026

MLS:GD22221125 PRICE:\$1,895,000.00

| Bedrooms:<br>Year Built:<br>Parking:<br>Floors:                           | 2 Cars |                                                                                                    | Full Baths:<br>Lot Size:<br>Sqft: | 3<br>6258<br>1861                                                                         |
|---------------------------------------------------------------------------|--------|----------------------------------------------------------------------------------------------------|-----------------------------------|-------------------------------------------------------------------------------------------|
| PROPERTY FEA<br>Central A/C<br>Hardwood flo<br>Dishwasher<br>Laundry area | or     | <ul> <li>Central heat</li> <li>Living room</li> <li>Refrigerator</li> <li>Balcony, Deck</li> </ul> | , or Patio                        | <ul> <li>Walk-in closet</li> <li>Dining room</li> <li>Stove/Oven</li> <li>Yard</li> </ul> |

## PROPERTY DESCRIPTION:

Close to the reservoir and dog park, Sunset restaurants and shops. Attractive traditional home with original features plus updates. Views from the hills to downtown. A gorgeous upstairs master with large windows, a spa retreat bath and ample closet space. 3 bedrooms, 3 baths, dining room and an expandable kitchen. Your clients will want to move in.