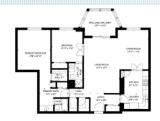

## 25 PROPERTY FEATURES:

Central A/C Tile floor Breakfast nook Stove/Oven Laundry area - inside Subdivision: Montebello

Subdivision:MontelYear Built:1982Parking:1 CarFloors:1

1 Car 1

tebello Condos in

Walk-in closet
Bonus/Rec room
Refrigerator
Dryer

PROPERTY DESCRIPTION:

You will love the carefree lifestyle in resort-like Montebello! Don't miss this great value, just minutes from Old Town Alexandria and the Beltway. This model offers the option for two bedroom suites, and it has new luxury vinyl flooring through-out. You will love the tranquil views from the enclosed, tiled balcony overlooking the trees. Reserved GARAGE parking is included, as well as a private STORAGE unit. Truly ready to move into and enjoy!