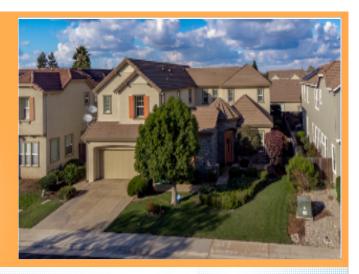

# 4100 Square feet of Luxury

5423 Mariolyn Way, Elk Grove CA 95757

MLS:222141401 PRICE:\$929,000.00

Bedrooms: 4 Full Baths: 2 Half Baths: 1

Parking: 4 Cars Floors: 2 Subdivision: Bilby Meadows

Year Built: 2004 Lot Size: 7841 Sqft Sqft: 4100 Sqft

### PROPERTY DESCRIPTION:

Beautiful Model Home with all the amenities on your wish list. Separate family/living room, formal dining + breakfast nook, downstairs den, work station, large bonus room and much more. Please watch video. Bay area Agents send your buyers over and I will provide access and you will get a full 2.5% commission. Contact me for a private showing.