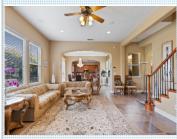

#### PROPERTY FEATURES:

■Central A/C

■Tile floor

Bonus/Rec room

■Breakfast nook

Laundry area - inside

□ Central heat□ Family room

■ Office/Den

■Granite countertop

■ Fireplace

■Living room

■Dining room

■ Stainless steel appliances

### PROPERTY DESCRIPTION:

Beautiful Model Home with all the amenities on your wish list. Separate family/living room, formal dining + breakfast nook, downstairs den, work station, large bonus room and much more. Please watch video. Bay area Agents send your buyers over and I will provide access and you will get a full 2.5% commission. Contact me for a private showing.