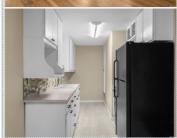

## PROPERTY FEATURES:

■ Living room ■Hardwood floor

■Stove/Oven Yard ■ Refrigerator