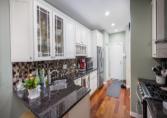

■ Refrigerator

■Stainless steel appliances
■Basement Dryer

➡ Fireplace

■ Family room

■ Dining room

■Stove/Oven

■Laundry area - inside

## PROPERTY DESCRIPTION:

Everything has been redone just move in! 2 Bedroom, 2 1/2 bath. Welcoming main level Living/Dining area with Custom kitchen featuring ~ Custom Cabinets, granite countertops, Stainless steel appliances and hardwood flooring throughout. Primary bedroom features huge walk-in designer closet. Too much to list come see!!