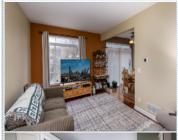

■Walk-in closet

Living room

■Dishwasher

Granite countertop

■Washer

■Balcony, Deck, or Patio

■Central heat ■ Hardwood floor

Office/Den

## PROPERTY DESCRIPTION:

Everything has been redone just move in! 2 Bedroom, 2 1/2 bath. Welcoming main level Living/Dining area with Custom kitchen featuring ~ Custom Cabinets, granite countertops, Stainless steel appliances and hardwood flooring throughout. Primary bedroom features huge walk-in designer closet. Too much to list come see!!