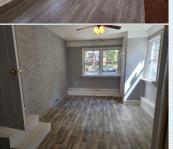

## PROPERTY FEATURES:

■Central A/C

■Living room

■Microwave

■Laundry area - inside ■Yard

■Central heat ➡ Fireplace ■ Refrigerator ■Stove/Oven

■Stainless steel appliances Attic

Welcome to Walnut Hill's latest renovation. New items include: New windows, paint, carpeting, laminate flooring, water heater, Air conditioning, stainless appliances and cabinets. The crawl space has been newly insulated. The fourth bedroom is large enough to be used as a family room/game room. This home has a newer roof and a shed to store your yard and garden equipment. Pine Ridge is minutes from Interstate 95 with many close by stores and restaurants. Make this home yours today!