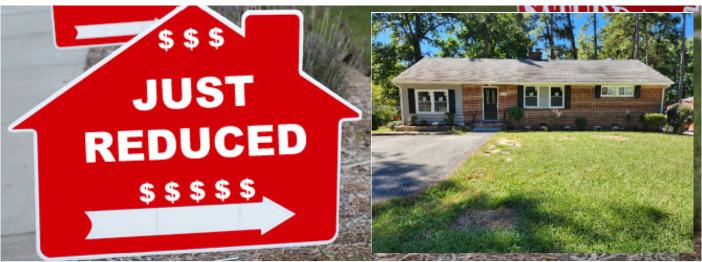

## Beautiful Renovated Brick Rancher

Petersburg Gem

432 Pine Ridge rd., Petersburg VA 23805

MLS:2225425 PRICE:\$199,000.00

Bedrooms: 4 Full Baths: 1 HOA: No Parking: 4 Cars Floors:

Subdivision: Walnut Hill Year Built: 1956 Lot Size: .18 Saft: 1389

## PROPERTY FEATURES:

■Central A/C

■Living room

■Microwave

■Laundry area - inside ■Yard

■Central heat ➡ Fireplace ■ Refrigerator ■Stove/Oven

■Stainless steel appliances Attic

Welcome to Walnut Hill's latest renovation. New items include: New windows, paint, carpeting, laminate flooring, water heater, Air conditioning, stainless appliances and cabinets. The crawl space has been newly insulated. The fourth bedroom is large enough to be used as a family room/game room. This home has a newer roof and a shed to store your yard and garden equipment. Pine Ridge is minutes from Interstate 95 with many close by stores and restaurants. Make this home yours today!