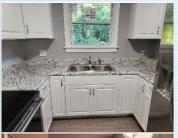

## PROPERTY FEATURES:

■Central A/C

■Living room

■Microwave

■Laundry area - inside ■Yard

■Central heat ➡ Fireplace ■ Refrigerator ■Stove/Oven

■Stainless steel appliances Attic

Welcome to Walnut Hill's latest renovation. New items include: New windows, paint, carpeting, laminate flooring, water heater, Air conditioning, stainless appliances and cabinets. The crawl space has been newly insulated. The fourth bedroom is large enough to be used as a family room/game room. This home has a newer roof and a shed to store your yard and garden equipment. Pine Ridge is minutes from Interstate 95 with many close by stores and restaurants. Make this home yours today!