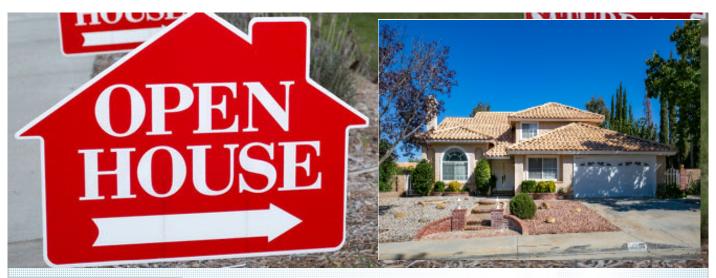

Sat. Nov. 5th 11:00am-2:00 pm & Sun. Nov.6th 1-4pm

Enter A Drawing to Win \$121.00

41504 Yancey Ln, Palmdale CA 93551

MLS: SR22217456 PRICE: \$649,000.00

Bedrooms: 4 Full Baths: 3 Year Built: 1990 Lot Size: 9,557 Saft: 2,730 Floors:

## PROPERTY DESCRIPTION:

Quartz Hill Move-In Ready POOL Home, 4 Bedrooms With Loft or Bonus Room, Step Down Formal Living & Dining Room w/Wood Burning Fire Place, Large Open Family Room W/Fire Place, Cherry Wood & Wood Laminate Flooring Throughout The Downstairs, The Kitchen Features Granite Counter Tops W/ Stainless Steel Appl. And Cherry Wood Cabinets, & A Wine Cooler Refrig., One Large Bedroom Downstairs, w/Two Large Jack & Jill Bedrooms Upstairs, The Master Bathroom two Separate Walk-N Closets, Double Sink, Separate Tub & Shower, Heated Pool & Spa, Possible RV Parking On The South Side Off Home, Possible 3 Car Garage ,Indoor Laundry, Just Mins. The Freeway & Shopping