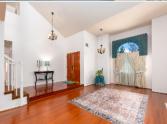

## PROPERTY DESCRIPTION:

Quartz Hill Move-In Ready POOL Home, 4 Bedrooms With Loft or Bonus Room, Step Down Formal Living & Dining Room w/Wood Burning Fire Place, Large Open Family Room W/Fire Place, Cherry Wood & Wood Laminate Flooring Throughout The Downstairs, The Kitchen Features Granite Counter Tops W/ Stainless Steel Appl. And Cherry Wood Cabinets, & A Wine Cooler Refrig., One Large Bedroom Downstairs, w/Two Large Jack & Jill Bedrooms Upstairs, The Master Bathroom two Separate Walk-N Closets, Double Sink, Separate Tub & Shower, Heated Pool & Spa, Possible RV Parking On The South Side Off Home, Possible 3 Car Garage ,Indoor Laundry, Just Mins. The Freeway & Shopping