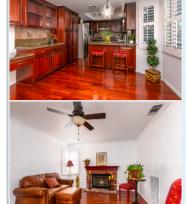

## PROPERTY FEATURES:

- ■Central A/C
- ■Walk-in closet
- ■Family room
- ■Dining room
- ■Microwave
- Yard

- Fireplace
- Hardwood floor
- Living room
- ■Breakfast nook
- ■Granite countertop
- ■Swimming pool
- ➡ High/Vaulted ceiling
- ■Tile floor
- ■Bonus/Rec room
- Stove/Oven
- ■Stainless steel appliances
- ■Jacuzzi/Whirlpool

## PROPERTY DESCRIPTION:

Quartz Hill Move-In Ready POOL Home, 4 Bedrooms With Loft or Bonus Room, Step Down Formal Living & Dining Room w/Wood Burning Fire Place, Large Open Family Room W/Fire Place, Cherry Wood & Wood Laminate Flooring Throughout The Downstairs, The Kitchen Features Granite Counter Tops W/ Stainless Steel Appl. And Cherry Wood Cabinets, & A Wine Cooler Refrig., One Large Bedroom Downstairs, w/Two Large Jack & Jill Bedrooms Upstairs, The Master Bathroom two Separate Walk-N Closets, Double Sink, Separate Tub & Shower, Heated Pool & Spa, Possible RV Parking On The South Side Off Home, Possible 3 Car Garage ,Indoor Laundry, Just Mins. The Freeway & Shopping