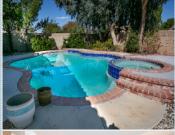

## PROPERTY FEATURES:

- ■Central A/C
- ■Walk-in closet
- ■Family room
- ■Dining room
- ■Microwave
- Yard

- Fireplace
- Hardwood floor
- Living room
- ■Breakfast nook
- ■Granite countertop
- ■Swimming pool
- ➡ High/Vaulted ceiling
- ■Tile floor
- ■Bonus/Rec room
- Stove/Oven
- ■Stainless steel appliances
- ■Jacuzzi/Whirlpool

## PROPERTY DESCRIPTION:

Quartz Hill Move-In Ready POOL Home, 4 Bedrooms With Loft or Bonus Room, Step Down Formal Living & Dining Room w/Wood Burning Fire Place, Large Open Family Room W/Fire Place, Cherry Wood & Wood Laminate Flooring Throughout The Downstairs, The Kitchen Features Granite Counter Tops W/ Stainless Steel Appl. And Cherry Wood Cabinets, & A Wine Cooler Refrig., One Large Bedroom Downstairs, w/Two Large Jack & Jill Bedrooms Upstairs, The Master Bathroom two Separate Walk-N Closets, Double Sink, Separate Tub & Shower, Heated Pool & Spa, Possible RV Parking On The South Side Off Home, Possible 3 Car Garage ,Indoor Laundry, Just Mins. The Freeway & Shopping