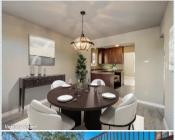

#### PROPERTY FEATURES:

- ₽Fireplace
- ■Dining room
- ₽Yard

- ➡ High/Vaulted ceiling
- Laundry area inside
- ■Living room
- ■Balcony, Deck, or Patio

#### PROPERTY DESCRIPTION:

Here's your opportunity to own a beautiful West Oakland home. Ideal location, convenient for commuting. Situated directly across from the historic Defremery Park, this home has grand curb appeal with a 1/2 circular driveway and large palm trees. This home has a modern floor-plan and offers a perfect setting for formal dining and entertaining. The large backyard has a paved stone patio and ample space for for gardening, playing or relaxing. The primary bedroom on the second floor opens to a deck overlooking the expansive yard. The current owners have worked diligently to refresh this home with new floors, carpet and interior paint. It is a perfect beginning for a lucky new owner to add their finishing touches and make this a perfect dream home.