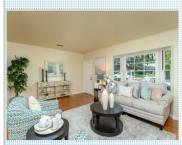

# PROPERTY DESCRIPTION:

This home checks all the boxes. Delightful Traditional characteristics with 3 bedrooms and 2 baths. Vintage fireplace and built-in bookcases are a focal point in the living room. See yourself entertaining in the adjacent dining room, which opens to the kitchen. The yard offers play area and patio. Its ideal location is close to restaurants.