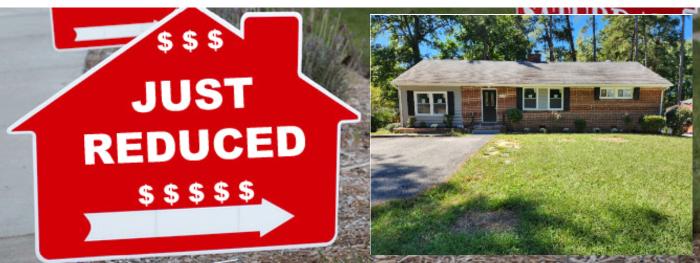

## Beautiful Renovated Brick Rancher

Petersburg Gem

432 Pine Ridge rd., Petersburg VA 23805

MLS:2225425 PRICE:\$210,000.00

Bedrooms: 4 Full Baths: 1 HOA: No Parking: 4 Cars Floors:

Subdivision: Walnut Hill Year Built: 1956 Lot Size: .18 Saft: 1389

■Central A/C

■Living room

■Microwave

■Laundry area - inside ■Yard

■Central heat ➡ Fireplace ■ Refrigerator ■Stove/Oven

■Stainless steel appliances Attic

Welcome to Walnut Hill's latest renovation. New items include: New windows, paint, carpeting, laminate flooring, water heater, Air conditioning, stainless appliances and cabinets. The crawl space has been newly insulated. The fourth bedroom is large enough to be used as a family room/game room. This home has a newer roof and a shed to store your yard and garden equipment. Pine Ridge is minutes from Interstate 95 with many close by stores and restaurants. Make this home yours today!