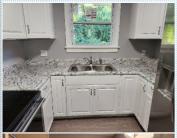

■Central A/C

■Living room

■Microwave

■Laundry area - inside ■Yard

■Central heat ➡ Fireplace ■ Refrigerator ■Stove/Oven

■Stainless steel appliances Attic

Welcome to Walnut Hill's latest renovation. New items include: New windows, paint, carpeting, laminate flooring, water heater, Air conditioning, stainless appliances and cabinets. The crawl space has been newly insulated. The fourth bedroom is large enough to be used as a family room/game room. This home has a newer roof and a shed to store your yard and garden equipment. Pine Ridge is minutes from Interstate 95 with many close by stores and restaurants. Make this home yours today!