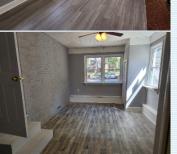

■Central A/C

■Living room

■Microwave

■Laundry area - inside ■Yard

■Central heat ➡ Fireplace ■ Refrigerator ■Stove/Oven

■Stainless steel appliances Attic

Welcome to Walnut Hill's latest renovation. New items include: New windows, paint, carpeting, laminate flooring, water heater, Air conditioning, stainless appliances and cabinets. The crawl space has been newly insulated. The fourth bedroom is large enough to be used as a family room/game room. This home has a newer roof and a shed to store your yard and garden equipment. Pine Ridge is minutes from Interstate 95 with many close by stores and restaurants. Make this home yours today!