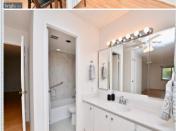

## PROPERTY FEATURES:

- Central A/C
- Living room
- ■Dishwasher
- ■Microwave
- ■Balcony, Deck, or Patio
- ■Central heat
- ■Bonus/Rec room
- Refrigerator
- ■Washer
- ■Walk-in closet■Dining room
- ■Stove/Oven
- Dryer

## PROPERTY DESCRIPTION:

10K for CC help! Enjoy a carefree lifestyle in resort-like Montebello w/ all NEW COMM CTR! This condo is fully renovated, incl dramatic and easy-care laminate through-out! Bright enclosed balcony with newer windows; STORAGE and GARAGE included. Perfect for anyone not comfortable w/ heights; condo convenience, single-family house feel.