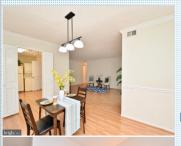

## PROPERTY FEATURES:

- Central A/C
- Living room
- ■Dishwasher
- ■Microwave
- ■Balcony, Deck, or Patio
- ■Central heat
- ■Bonus/Rec room
- Refrigerator
- ■Washer
- ■Walk-in closet■Dining room
- ■Stove/Oven
- Dryer

## PROPERTY DESCRIPTION:

10K for CC help! Enjoy a carefree lifestyle in resort-like Montebello w/ all NEW COMM CTR! This condo is fully renovated, incl dramatic and easy-care laminate through-out! Bright enclosed balcony with newer windows; STORAGE and GARAGE included. Perfect for anyone not comfortable w/ heights; condo convenience, single-family house feel.