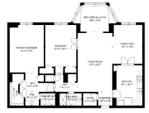

## Spacious & bright 2 bedroom 2 bath

Updates thru-out plus GARAGE & STORAGE

5903 Mount Eagle Dr , Unit 205 , Alexandria VA 22303

MLS: VAFX2082868

PRICE:\$409,000.00

Bedrooms: 2 Full Baths: 2

HOA: 899.58 Sqft: 1305

## PROPERTY FEATURES:

- Central A/C
- Living room
- ■Dishwasher
- ■Microwave
- ■Balcony, Deck, or Patio
- ■Central heat
- ■Bonus/Rec room
- Refrigerator
- ■Washer
- ■Walk-in closet■Dining room
- ■Stove/Oven
- Dryer

## PROPERTY DESCRIPTION:

10K for CC help! Enjoy a carefree lifestyle in resort-like Montebello w/ all NEW COMM CTR! This condo is fully renovated, incl dramatic and easy-care laminate through-out! Bright enclosed balcony with newer windows; STORAGE and GARAGE included. Perfect for anyone not comfortable w/ heights; condo convenience, single-family house feel.