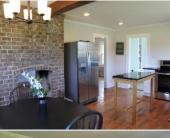

## PROPERTY DESCRIPTION:

Quiet country living! Adorable updated home on almost an acre of level cleared land surrounded by beautiful farmland and an open gorgeous view. Kitchen with white cabs, granite countertops, wood floors, SS appliances. Hardwood floors throughout. Laundry room/mudroom. Double sided brickfireplace in LR/Kitchen. Minutes to popular Saxapahaw!