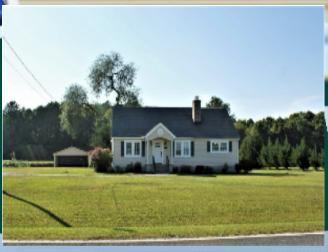

## Adorable Updated Home Near Saxapahaw

3678 Greenhill Road, Graham NC 27253

PRICE:\$299,000.00

Subdivision: Not in a subdivision

1911 Sqft:

- Central A/C ■Hardwood floor
- Living room
- Stove/Oven
- ■Laundry area inside ■Yard
- ■Central heat
- ■Tile floor
- □Dishwasher
- ■Granite countertop
- ➡ Fireplace
- Family room ■ Refrigerator
- Stainless steel appliances

## PROPERTY DESCRIPTION:

Quiet country living! Adorable updated home on almost an acre of level cleared land surrounded by beautiful farmland and an open gorgeous view. Kitchen with white cabs, granite countertops, wood floors, SS appliances. Hardwood floors throughout. Laundry room/mudroom. Double sided brickfireplace in LR/Kitchen. Minutes to popular Saxapahaw!