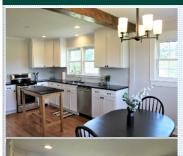

## PROPERTY DESCRIPTION:

Quiet country living! Adorable updated home on almost an acre of level cleared land surrounded by beautiful farmland and an open gorgeous view. Kitchen with white cabs, granite countertops, wood floors, SS appliances. Hardwood floors throughout. Laundry room/mudroom. Double sided brickfireplace in LR/Kitchen. Minutes to popular Saxapahaw!