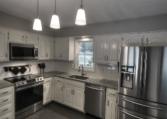

## Central heat Living room Refrigerator Granite countertop

Price reduced on this totally updated and perfectly maintained home. Open and airy with so much new that it is truly move in ready. Living room feels open with its vaulted ceiling open to kitchen. Kitchen has beautiful cabinets, granite tops and stainless apppliances. Bathrooms are updated with new