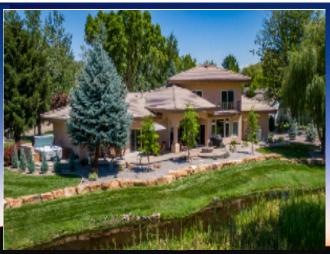

## New on Market in Streamside Sub

Stream Views Next to Boise River

981 W Bankside Dr., Eagle ID 83616

MLS:98856097

PRICE:\$1,299,900.00

Bedrooms: 3 Full Baths: 2

Lot Size: .899

Subdivision: Streamside

## PROPERTY DESCRIPTION:

Serenity awaits in Streamside, where nature abounds! Tucked in a cul-de-sac on a Premier 1-Acre homesite w/stream flowing across back and Boise River across the street as well as being surrounded by riparian landscape design and golf course views; this lot offers a unique private paradise with no neighbors on three sides. Lives like a single level with grand entertaining spaces, a private master retreat & office located on the main level. Gorgeous millwork and elegant architectural elements give a since of grandeur; massive windows open the home to views of golf course and tranquil stream that flows across back of the property. Gourmet kitchen is perfect for the home Chief w/professional-style Viking appliances, prep island w/secondary sink and gathering island. Two-sided fireplace in Master retreat. Tile Roof W/Oversized 30" Eaves. Located in the Heart of Eagle with nearby access to miles of Boise River Greenbelt, restaurants, parks & golf course. Pond or River fishing within Sub.