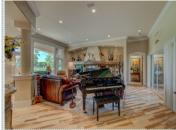

Half Baths: 1 Sqft: 3478

- Hardwood floor
- Dinina room
- Granite countertop
- Bonus/Rec room
- ■Breakfast nook
- ■Balcony, Deck, or Patio ■Jacuzzi/Whirlpool
- Office/Den
- Refrigerator

- ■Stream Views
- ■Main Level Living
- ■Private Golf Course Views 1219 Sqft Garage
- Next to Boise River

## PROPERTY DESCRIPTION:

Serenity awaits in Streamside, where nature abounds! Tucked in a cul-de-sac on a Premier 1-Acre homesite w/stream flowing across back and Boise River across the street as well as being surrounded by riparian landscape design and golf course views; this lot offers a unique private paradise with no neighbors on three sides. Lives like a single level with grand entertaining spaces, a private master retreat & office located on the main level. Gorgeous millwork and elegant architectural elements give a since of grandeur; massive windows open the home to views of golf course and tranquil stream that flows across back of the property. Gourmet kitchen is perfect for the home Chief w/professional-style Viking appliances, prep island w/secondary sink and gathering island. Two-sided fireplace in Master retreat. Tile Roof W/Oversized 30" Eaves. Located in the Heart of Eagle with nearby access to miles of Boise River Greenbelt, restaurants, parks & golf course. Pond or River fishing within Sub.