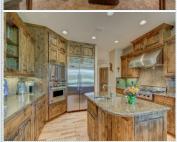

## PROPERTY DESCRIPTION:

Serenity awaits in Streamside, where nature abounds! Tucked in a cul-de-sac on a Premier 1-Acre homesite w/stream flowing across back and Boise River across the street as well as being surrounded by riparian landscape design and golf course views; this lot offers a unique private paradise with no neighbors on three sides. Lives like a single level with grand entertaining spaces, a private master retreat & office located on the main level. Gorgeous millwork and elegant architectural elements give a since of grandeur; massive windows open the home to views of golf course and tranquil stream that flows across back of the property. Gourmet kitchen is perfect for the home Chief w/professional-style Viking appliances, prep island w/secondary sink and gathering island. Two-sided fireplace in Master retreat. Tile Roof W/Oversized 30" Eaves. Located in the Heart of Eagle with nearby access to miles of Boise River Greenbelt, restaurants, parks & golf course. Pond or River fishing within Sub.