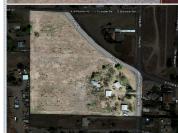

## Benton County Residential RL-5 Zoning, But ...

Zoning allows WINERIES, BREWERIES and DISTILLERIES

13704 S Haney Rd, Kennewick WA 99336

MLS:1988331 PRICE:\$650,000.00

Year Built: 1943 Lot Size: 9.6 Acres

## OTHER FEATURES:

■5 residential units

■ Across from Two Rivers Park

■ Great location for winery

This is a unique property! It is comprised of two tax parcels (approx 5 acres each) to be sold together. The Southern lot has a 1366sqft house (+basement) on it and also two small duplexes. The northern lot is undeveloped. These large lots have never been short-platted so there may be development opportunities here. Details at virtual tour link.