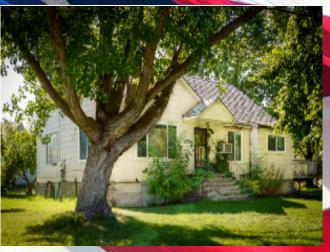

## Benton County Residential RL-5 Zoning, But ...

Zoning allows WINERIES, BREWERIES and DISTILLERIES

13704 S Haney Rd, Kennewick WA 99336

MLS:1988331 PRICE:\$650,000.00

Year Built: 1943 Lot Size: 9.6 Acres

## OTHER FEATURES:

■5 residential units

■ Across from Two Rivers Park

■ Great location for winery

This is a unique property! It is comprised of two tax parcels (approx 5 acres each) to be sold together. The Southern lot has a 1366sqft house (+basement) on it and also two small duplexes. The northern lot is undeveloped. These large lots have never been short-platted so there may be development opportunities here. Details at virtual tour link.