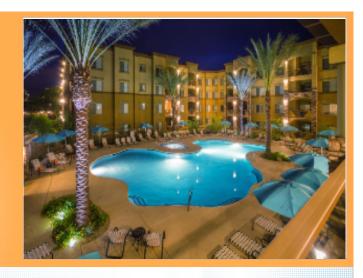

## PROPERTY FEATURES:

- ■Central A/C
- ■Tile floor
- Refrigerator ■Granite countertop
- Swimming pool
- Central heat
- Office/Den
- Stove/Oven
- ■Washer
- Jacuzzi/Whirlpool
- ■Walk-in closet
- Dishwasher
- Microwave
- Dryer
- Sauna

#### PROPERTY DESCRIPTION:

Beautiful Resort Community 2 bedroom 2 bath condo with 3 heated pools & spas, 3 clubhouses, Fitness facilities, Activity Director with planned social events, Guard Gate at entrance plus more! Walk to movie theater, within walking distance to Desert Ridge & High Street shopping & Restaurants. Close to Mayo & easy access to 101 and 51 freeway