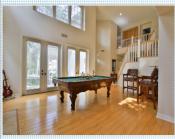

## PROPERTY FEATURES:

- ■Central A/C
- □High/Vaulted ceiling
- Family room
- □Dining room
- Stove/Oven
- **D**ryer

- ■Central heat
- ■Walk-in closet
- ■Living room
- Dishwasher
- ■Microwave
- ■Laundry area inside
- **■**Fireplace
- ■Tile floor
- Office/Den
- Refrigerator
- ■Washer
- Yard

## PROPERTY DESCRIPTION:

Private, Clean and Bright J. M. Peters Built Home in Portola Hills Area of Lake Forest. 5 bedrooms plus Den/Office downstairs and 4 Full Bathrooms. Double Door Entry, Two Fireplaces, Three Car Garage. Primary Bedroom has separate Retreat with Walk in Shower, Tube and Walk in Closet