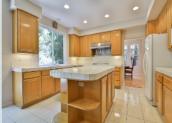

## PROPERTY FEATURES:

- ■Central A/C
- □High/Vaulted ceiling
- Family room
- □Dining room
- Stove/Oven
- **D**ryer

- ■Central heat
- ■Walk-in closet
- ■Living room
- Dishwasher
- ■Microwave
- ■Laundry area inside
- **■**Fireplace
- ■Tile floor
- Office/Den
- Refrigerator
- ■Washer
- Yard

## PROPERTY DESCRIPTION:

Private, Clean and Bright J. M. Peters Built Home in Portola Hills Area of Lake Forest. 5 bedrooms plus Den/Office downstairs and 4 Full Bathrooms. Double Door Entry, Two Fireplaces, Three Car Garage. Primary Bedroom has separate Retreat with Walk in Shower, Tube and Walk in Closet