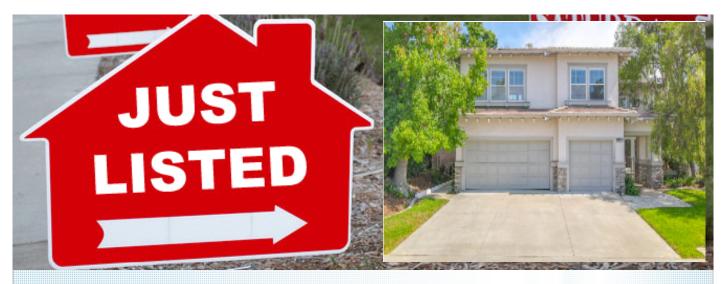

## FOR SALE

28321 Harvest View Lane, Lake Forest CA 92679

MLS:0C22181088 PRICE:\$1,650,000.00

Bedrooms: 5 Year Built: 1994

Lot Size: 7,500 Sqft: 3,383 Full Baths: 4

HOA: 150.00 Parking: 3 Cars Floors: 2

## PROPERTY DESCRIPTION:

Private, Clean and Bright J. M. Peters Built Home in Portola Hills Area of Lake Forest. 5 bedrooms plus Den/Office downstairs and 4 Full Bathrooms. Double Door Entry, Two Fireplaces, Three Car Garage. Primary Bedroom has separate Retreat with Walk in Shower, Tube and Walk in Closet