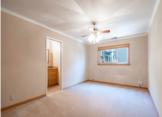

## PROPERTY FEATURES:

- ■Central heat
- Hardwood floor
- ■Bonus/Rec room
- Laundry area inside
- Fireplace
- Family room
- Dining room
- ■Balcony, Deck, or Patio ■Yard
- ■Walk-in closet
- ■Living room
- ■Dishwasher

## PROPERTY DESCRIPTION:

This well-loved and cared for original-owner home is ready for your remodeling vision! Home has: - 2692 sq ft...Home is 1718 sq ft and an additional 974 sq ft basement, formal living & dining rooms, family room w/brick fireplace - Incredible basement movie or game room with 1/2 bath nearby. Large screened-in patio, great backyard for BBQs