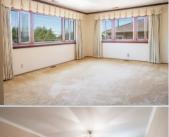

## PROPERTY FEATURES:

- ■Central heat
- Hardwood floor
- ■Bonus/Rec room
- Laundry area inside
- Fireplace
- Family room
- Dining room
- ■Balcony, Deck, or Patio ■Yard
- ■Walk-in closet
- ■Living room
- ■Dishwasher

## PROPERTY DESCRIPTION:

This well-loved and cared for original-owner home is ready for your remodeling vision! Home has: - 2692 sq ft...Home is 1718 sq ft and an additional 974 sq ft basement, formal living & dining rooms, family room w/brick fireplace - Incredible basement movie or game room with 1/2 bath nearby. Large screened-in patio, great backyard for BBQs