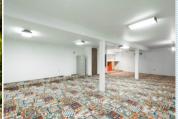

## PROPERTY DESCRIPTION:

This well-loved and cared for original-owner home is ready for your remodeling vision! Home has: - 2692 sq ft...Home is 1718 sq ft and an additional 974 sq ft basement, formal living & dining rooms, family room w/brick fireplace - Incredible basement movie or game room with 1/2 bath nearby. Large screened-in patio, great backyard for BBQs