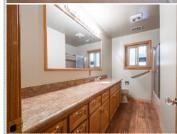

## PROPERTY FEATURES:

- ■Central heat
- Hardwood floor
- ■Bonus/Rec room
- Laundry area inside
- Fireplace
- Family room
- Dining room
- ■Balcony, Deck, or Patio ■Yard
- ■Walk-in closet
- ■Living room
- ■Dishwasher

## PROPERTY DESCRIPTION:

This well-loved and cared for original-owner home is ready for your remodeling vision! Home has: - 2692 sq ft...Home is 1718 sq ft and an additional 974 sq ft basement, formal living & dining rooms, family room w/brick fireplace - Incredible basement movie or game room with 1/2 bath nearby. Large screened-in patio, great backyard for BBQs