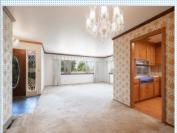

## PROPERTY FEATURES:

- ■Central heat
- Hardwood floor
- ■Bonus/Rec room
- Laundry area inside
- Fireplace
- Family room
- Dining room
- ■Balcony, Deck, or Patio ■Yard
- ■Walk-in closet
- ■Living room
- ■Dishwasher

## PROPERTY DESCRIPTION:

This well-loved and cared for original-owner home is ready for your remodeling vision! Home has: - 2692 sq ft...Home is 1718 sq ft and an additional 974 sq ft basement, formal living & dining rooms, family room w/brick fireplace - Incredible basement movie or game room with 1/2 bath nearby. Large screened-in patio, great backyard for BBQs