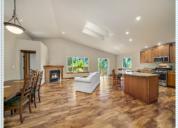

■ Hardwood floor

■ Dining room

■ Refrigerator

■ Granite countertop

➡High/Vaulted ceiling

■Family room

■Breakfast nook

■Stove/Oven

## PROPERTY DESCRIPTION:

Impeccably maintained home in the highly desired Olympic Crest community! This beautiful one level home features 3 bedrooms plus a den and is situated on a large corner lot! You will love the light filled spaces, tall ceilings, quality workmanship, and stunning great room with gas fireplace! Beautiful laminate floors flow throughout the main living areas. Oversized Chef's kitchen features stainless appliances, gas range & walk-in pantry. Large primary suite features two walk-in closets & a 5-piece bath. Enjoy beautiful sunsets over the Olympics! Extended 2 car garage with tons of storage space! Just minutes to schools, local restaurants, shopping, marinas, downtown Poulsbo, Bangor Base and the Kingston & Bainbridge Ferry to Seattle!