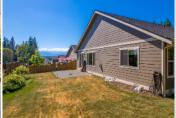

## PROPERTY FEATURES:

Central heat

■Walk-in closet

☐Office/Den
☐

Dishwasher

■Microwave

■Balcony, Deck, or Patio ■Yard

➡ Fireplace

## PROPERTY DESCRIPTION:

Impeccably maintained home in the highly desired Olympic Crest community! This beautiful one level home features 3 bedrooms plus a den and is situated on a large corner lot! You will love the light filled spaces, tall ceilings, quality workmanship, and stunning great room with gas fireplace! Beautiful laminate floors flow throughout the main living areas. Oversized Chef's kitchen features stainless appliances, gas range & walk-in pantry. Large primary suite features two walk-in closets & a 5-piece bath. Enjoy beautiful sunsets over the Olympics! Extended 2 car garage with tons of storage space! Just minutes to schools, local restaurants, shopping, marinas, downtown Poulsbo, Bangor Base and the Kingston & Bainbridge Ferry to Seattle!