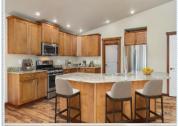

## PROPERTY FEATURES:

Central heat

■Walk-in closet

☐Office/Den
☐

Dishwasher

■Microwave

■Balcony, Deck, or Patio ■Yard

➡ Fireplace

■ Hardwood floor

■ Dining room

■ Refrigerator

■ Granite countertop

➡High/Vaulted ceiling

■Family room

■Breakfast nook

■Stove/Oven

■ Stainless steel appliances

## PROPERTY DESCRIPTION:

Impeccably maintained home in the highly desired Olympic Crest community! This beautiful one level home features 3 bedrooms plus a den and is situated on a large corner lot! You will love the light filled spaces, tall ceilings, quality workmanship, and stunning great room with gas fireplace! Beautiful laminate floors flow throughout the main living areas. Oversized Chef's kitchen features stainless appliances, gas range & walk-in pantry. Large primary suite features two walk-in closets & a 5-piece bath. Enjoy beautiful sunsets over the Olympics! Extended 2 car garage with tons of storage space! Just minutes to schools, local restaurants, shopping, marinas, downtown Poulsbo, Bangor Base and the Kingston & Bainbridge Ferry to Seattle!