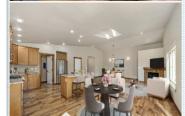

■ Hardwood floor

■ Dining room

■ Refrigerator

■ Granite countertop

➡High/Vaulted ceiling

■Family room

■Breakfast nook

■Stove/Oven

## PROPERTY DESCRIPTION:

Impeccably maintained home in the highly desired Olympic Crest community! This beautiful one level home features 3 bedrooms plus a den and is situated on a large corner lot! You will love the light filled spaces, tall ceilings, quality workmanship, and stunning great room with gas fireplace! Beautiful laminate floors flow throughout the main living areas. Oversized Chef's kitchen features stainless appliances, gas range & walk-in pantry. Large primary suite features two walk-in closets & a 5-piece bath. Enjoy beautiful sunsets over the Olympics! Extended 2 car garage with tons of storage space! Just minutes to schools, local restaurants, shopping, marinas, downtown Poulsbo, Bangor Base and the Kingston & Bainbridge Ferry to Seattle!