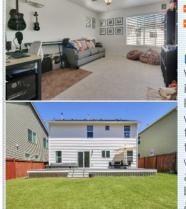

## PROPERTY DESCRIPTION:

Welcome home to this beautifully updated home located on a quiet cul-de-sac in Silver Creek. This fabulous home offers: Light & bright family room, updated kitchen w/large island/stainless steel appliances/spacious walk in pantry w/room for desk and coffee bar, off the kitchen you will find the dining area that overlooks the backyard and main level bedroom. Upstairs you will find the very spacious primary bedroom w/walk in closet and enormous ensuite w/double vanity/tile shower/large soaking tub and plenty of extra space, 2nd & 3rd beds are extra large w/walk in closets, full quest bathroom & cozy bonus room. Enjoy the large level fenced back yard w/entertaining sized deck & hot tub. Newer roof and 2 car garage, large driveway & much more