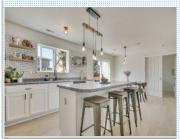

## PROPERTY DESCRIPTION:

Welcome home to this beautifully updated home located on a quiet cul-de-sac in Silver Creek. This fabulous home offers: Light & bright family room, updated kitchen w/large island/stainless steel appliances/spacious walk in pantry w/room for desk and coffee bar, off the kitchen you will find the dining area that overlooks the backyard and main level bedroom. Upstairs you will find the very spacious primary bedroom w/walk in closet and enormous ensuite w/double vanity/tile shower/large soaking tub and plenty of extra space, 2nd & 3rd beds are extra large w/walk in closets, full quest bathroom & cozy bonus room. Enjoy the large level fenced back yard w/entertaining sized deck & hot tub. Newer roof and 2 car garage, large driveway & much more