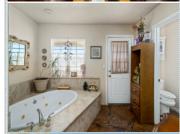

■ Dishwasher

Granite countertop

■Walk-in closet

Office/Den

■Stove/Oven

■Laundry area - inside

■Jacuzzi/Whirlpool

Italian slate concrete

Design Away!!!!

■ 1800 SF space upstairs ■ A blank slate!!!!

\$649,000 !!! Large living/family room with beautiful stone fireplace. Oversized master bedroom with access to back yard. Amazing pot belly stove/fireplace in master. Master Bath marble throughout. Jacuzzi tub, double headed, oversized shower. 1800 sq. ft. upstairs not permitted but ready for build out. When done appr. 4444 total sq. ft.!