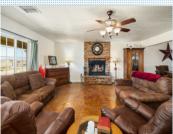

## PROPERTY FEATURES:

□Central A/C

■Family room

■Dining room

■Microwave

■Balcony, Deck, or Patio ■Yard

■ Central heat

■ Living room

Design Away!!!!

■ 1800 SF space upstairs ■ A blank slate!!!!

\$649,000 !!! Large living/family room with beautiful stone fireplace. Oversized master bedroom with access to back yard. Amazing pot belly stove/fireplace in master. Master Bath marble throughout. Jacuzzi tub, double headed, oversized shower. 1800 sq. ft. upstairs not permitted but ready for build out. When done appr. 4444 total sq. ft.!