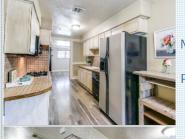

Open House-Charming,Cozy, & Affordable in Bedford! Sat, Aug 6th, between 1:00 - 4:00 p.m.

2016 Natchez Trl , Bedford TX 76022

MLS:20098143

PRICE:\$299,500.00

| F | Bedrooms:3Full Baths:2Lot Size:.164 ACSqft:1515                                                                                                                                                                                                                                                                                                                                                 |                                                                                                        | Subdivision:<br>Year Built:<br>Parking:<br>Floors: | 1965                                                                                         |
|---|-------------------------------------------------------------------------------------------------------------------------------------------------------------------------------------------------------------------------------------------------------------------------------------------------------------------------------------------------------------------------------------------------|--------------------------------------------------------------------------------------------------------|----------------------------------------------------|----------------------------------------------------------------------------------------------|
|   | PROPERTY FEATURES:<br>Central A/C<br>Tile floor<br>Breakfast nook<br>Stove/Oven<br>Yard                                                                                                                                                                                                                                                                                                         | Central he<br>Living roon<br>Dishwashe<br>Microwave                                                    | n<br>er                                            | <ul> <li>Walk-in closet</li> <li>Dining room</li> <li>Refrigerator</li> <li>Attic</li> </ul> |
|   | <ul> <li>OTHER FEATURES:</li> <li>Near hwy-360, SH-<br/>183/121</li> <li>Large yard w/lots of<br/>shade!</li> <li>Click 'Find More' link<br/>below</li> </ul>                                                                                                                                                                                                                                   | <ul> <li>Walk to Ce<br/>Park&amp;scho</li> <li>Covered po<br/>patio!</li> <li>Click 'Virtua</li> </ul> | ols<br>orch & back                                 | <ul> <li>Walk restaurants &amp; entertain</li> <li>Great HEBISD schools!</li> </ul>          |
|   | PROPERTY DESCRIPTION:<br>Move-in ready & just waiting for its lucky new homeowner to catch this one!<br>Such a cozy & charming home w inviting features â€" upgraded bathroom<br>features; kitchen open to living & dining while boasting tile counters, huge<br>double sink, tons of cabinets w pulls; updated fixtures & gorgeous wood<br>laminate flooring. New roof, SEER14, low-e windows! |                                                                                                        |                                                    |                                                                                              |