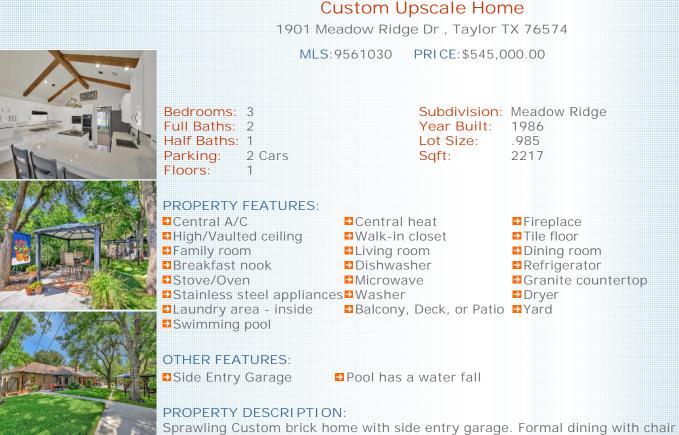

## UST LISTED

Sprawling Custom brick home with side entry garage. Formal dining with chair rail.Large open kitchen with Island and breakfast bar. New double ovens just installed.Quartz counter top on Island and breakfast bar.All stainless appliances. Arched ceilings and lots of windows overlooking the pool.Laundry room has closet space and half bath.Family room has a fireplace, built in bookcase with a buffet serving counter and new double metal doors leading out onto covered patio and pool area.Huge master bedroom with recent new bath double vanities and walkin shower. Back yard is an oasis with a water fountain, gazebo, and Inground pool with Texas Floor Skinz poured rubber surface on patio and pool.Whole house surge protection. 50 amp plug in for Ev or Rv. 4 Nest Cam Outdoor Cameras.Nest Door Bell. This home is magnificent.