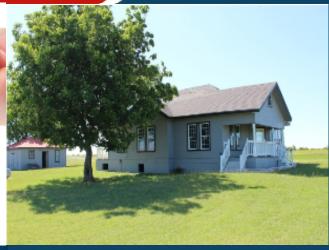

## Price Reduction!!Acreage with Multiple Buildings

3500 CR 425, Thrall TX 76578

MLS:5282280

PRICE:\$1,200,000.00

Bedrooms: 3 Full Baths: 2

Lot Size: 45.400 Acres

Floors:

Subdivision: Sampson & Hendricks

Year Built: 1930 Parking: 2 Cars

## PROPERTY DESCRIPTION:

Seller will consider Owner Financing!! Water & Septic on property. Septic installed in 2004. House built in 1930 is in the process of being restored. 6 rooms (3 finished) and a full loft. Apartment: 20 X 25 building with full kitchen and bath. RV hookup with water and septic Large barn: 50 X 80 X 14. 3 / 12 pitch with 15 X 80 X 12 foot added overhang. 2- 12 X 12 rollup doors north/south ends. 2 8 X 8 rollup doors east/west ends.2 walk through doors. Full electric, Plumbed for water and septic 10 X 25 X 8 Tack Room and 10 X 25 X 8 shop with hay loft above both rooms. Small Barn: Original Barn with new metal roof, 3 internal rooms plus hay loft, Chicken coop wit run, Gazebo with built in fire pit. Current agricultural uses, hay, active bee hives, goats, chickens, donkeys and horses Hunting: Doves and deer annually