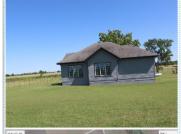

## PROPERTY DESCRIPTION:

Seller will consider Owner Financing!! Water & Septic on property. Septic installed in 2004. House built in 1930 is in the process of being restored. 6 rooms (3 finished) and a full loft. Apartment: 20 X 25 building with full kitchen and bath. RV hookup with water and septic Large barn: 50 X 80 X 14. 3 / 12 pitch with 15 X 80 X 12 foot added overhang. 2- 12 X 12 rollup doors north/south ends. 2 8 X 8 rollup doors east/west ends.2 walk through doors. Full electric, Plumbed for water and septic 10 X 25 X 8 Tack Room and 10 X 25 X 8 shop with hay loft above both rooms. Small Barn: Original Barn with new metal roof, 3 internal rooms plus hay loft, Chicken coop wit run, Gazebo with built in fire pit. Current agricultural uses, hay, active bee hives, goats, chickens, donkeys and horses Hunting: Doves and deer annually