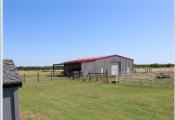

## PROPERTY DESCRIPTION:

Seller will consider Owner Financing!! Water & Septic on property. Septic installed in 2004. House built in 1930 is in the process of being restored. 6 rooms (3 finished) and a full loft. Apartment: 20 X 25 building with full kitchen and bath. RV hookup with water and septic Large barn: 50 X 80 X 14. 3 / 12 pitch with 15 X 80 X 12 foot added overhang. 2- 12 X 12 rollup doors north/south ends. 2 8 X 8 rollup doors east/west ends.2 walk through doors. Full electric, Plumbed for water and septic 10 X 25 X 8 Tack Room and 10 X 25 X 8 shop with hay loft above both rooms. Small Barn: Original Barn with new metal roof, 3 internal rooms plus hay loft, Chicken coop wit run, Gazebo with built in fire pit. Current agricultural uses, hay, active bee hives, goats, chickens, donkeys and horses Hunting: Doves and deer annually