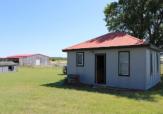

## PROPERTY DESCRIPTION:

Seller will consider Owner Financing!! Water & Septic on property. Septic installed in 2004. House built in 1930 is in the process of being restored. 6 rooms (3 finished) and a full loft. Apartment: 20 X 25 building with full kitchen and bath. RV hookup with water and septic Large barn: 50 X 80 X 14. 3 / 12 pitch with 15 X 80 X 12 foot added overhang. 2- 12 X 12 rollup doors north/south ends. 2 8 X 8 rollup doors east/west ends.2 walk through doors. Full electric, Plumbed for water and septic 10 X 25 X 8 Tack Room and 10 X 25 X 8 shop with hay loft above both rooms. Small Barn: Original Barn with new metal roof, 3 internal rooms plus hay loft, Chicken coop wit run, Gazebo with built in fire pit. Current agricultural uses, hay, active bee hives, goats, chickens, donkeys and horses Hunting: Doves and deer annually