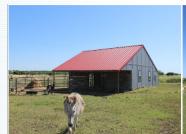

## OTHER FEATURES:

□Large Multi-Purpose □Livestock Barn Building

## PROPERTY DESCRIPTION:

Seller will consider Owner Financing!! Water & Septic on property. Septic installed in 2004. House built in 1930 is in the process of being restored. 6 rooms (3 finished) and a full loft. Apartment: 20 X 25 building with full kitchen and bath. RV hookup with water and septic Large barn: 50 X 80 X 14. 3 / 12 pitch with 15 X 80 X 12 foot added overhang. 2- 12 X 12 rollup doors north/south ends. 2 8 X 8 rollup doors east/west ends.2 walk through doors. Full electric, Plumbed for water and septic 10 X 25 X 8 Tack Room and 10 X 25 X 8 shop with hay loft above both rooms. Small Barn: Original Barn with new metal roof, 3 internal rooms plus hay loft, Chicken coop wit run, Gazebo with built in fire pit. Current agricultural uses, hay, active bee hives, goats, chickens, donkeys and horses Hunting: Doves and deer annually