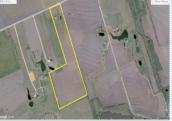

## Price Reduction!!Acreage with Multiple Buildings

3500 CR 425, Thrall TX 76578

MLS:5282280

PRICE:\$1,200,000.00

Bedrooms: 3 Full Baths: 2

Lot Size: 45.400 Acres

Floors:

Subdivision: Sampson & Hendricks

## PROPERTY DESCRIPTION:

Seller will consider Owner Financing!! Water & Septic on property. Septic installed in 2004. House built in 1930 is in the process of being restored. 6 rooms (3 finished) and a full loft. Apartment: 20 X 25 building with full kitchen and bath. RV hookup with water and septic Large barn: 50 X 80 X 14. 3 / 12 pitch with 15 X 80 X 12 foot added overhang. 2- 12 X 12 rollup doors north/south ends. 2 8 X 8 rollup doors east/west ends.2 walk through doors. Full electric, Plumbed for water and septic 10 X 25 X 8 Tack Room and 10 X 25 X 8 shop with hay loft above both rooms. Small Barn: Original Barn with new metal roof, 3 internal rooms plus hay loft, Chicken coop wit run, Gazebo with built in fire pit. Current agricultural uses, hay, active bee hives, goats, chickens, donkeys and horses Hunting: Doves and deer annually