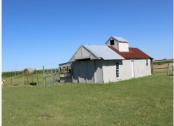

## PROPERTY DESCRIPTION:

Seller will consider Owner Financing!! Water & Septic on property. Septic installed in 2004. House built in 1930 is in the process of being restored. 6 rooms (3 finished) and a full loft. Apartment: 20 X 25 building with full kitchen and bath. RV hookup with water and septic Large barn: 50 X 80 X 14. 3 / 12 pitch with 15 X 80 X 12 foot added overhang. 2- 12 X 12 rollup doors north/south ends. 2 8 X 8 rollup doors east/west ends.2 walk through doors. Full electric, Plumbed for water and septic 10 X 25 X 8 Tack Room and 10 X 25 X 8 shop with hay loft above both rooms. Small Barn: Original Barn with new metal roof, 3 internal rooms plus hay loft, Chicken coop wit run, Gazebo with built in fire pit. Current agricultural uses, hay, active bee hives, goats, chickens, donkeys and horses Hunting: Doves and deer annually