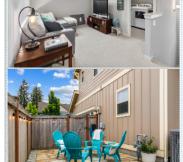

■Stove/Oven ■Microwave ■Granite countertop
■Stainless steel appliances■Laundry area - inside ■Balcony, Deck, or Patio

■Yard

## PROPERTY DESCRIPTION:

Picturesque craftsman-style home in the desirable Village at Mill Pond. This spacious custom home features high-end upgrades and conscious design. You'll love the relaxing outdoor spaces, luxurious 5-pc primary ensuite, spacious rooms and open concept kitchen/living/dining area for modern living. A/C, flex space, den/office brings abundant light.