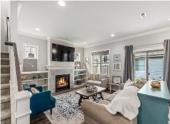

 □ Central A/C
 □ Fireplace
 □ High/Vaulted ceiling

 □ Walk-in closet
 □ Tile floor
 □ Living room

□Bonus/Rec room □Office/Den □Dining room
□Breakfast nook □Dishwasher □Refrigerator
□Stove/Oven □Microwave □Granite countertop

## PROPERTY DESCRIPTION:

Picturesque craftsman-style home in the desirable Village at Mill Pond. This spacious custom home features high-end upgrades and conscious design. You'll love the relaxing outdoor spaces, luxurious 5-pc primary ensuite, spacious rooms and open concept kitchen/living/dining area for modern living. A/C, flex space, den/office brings abundant light.