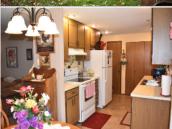

## PROPERTY FEATURES:

- ■Living room
- ■Refrigerator
- ■Washer
- ₽Yard

- Dining room
- Stove/Oven
- Dryer

- □ Dishwasher
- ■Microwave
- ■Balcony, Deck, or Patio