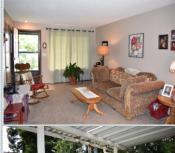

## PROPERTY FEATURES:

- ■Living room
- ■Refrigerator
- ■Washer
- ₽Yard

- Dining room
- Stove/Oven
- Dryer

- □ Dishwasher
- ■Microwave
- ■Balcony, Deck, or Patio