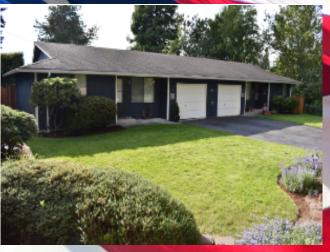

## Rambler Style Duplex

1418 Virginia Avenue, Everett WA 98201

MLS:1963911 PRICE:\$775,000.00

Bedrooms: 4 Year Built: 1985 Parking: 6 Cars Floors: 1 Full Baths: 2 Lot Size: 13,504 Sqft: 1,670

## PROPERTY DESCRIPTION:

Turnkey one of a kind rambler style duplex. Ideal for owner occupancy or 1031 exchange. Super natural end of the road location surrounded by tall trees. Enjoy the fenced property offering private patios, lush gardens and colorful plantings. Terrific floor plans w/individual garage. Long term tenants. Near the college, parks and beaches. 3% SOC.