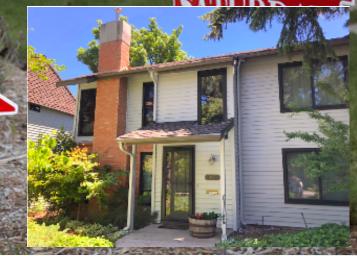

## Price Reduced! 987 Strawberry Lane , Boise I D 83712

MLS:98845481 PRICE:\$550,000.00

➡ Fireplace

Yard

■ Dining room

Stove/Oven

Full Baths: 2

Walk-in closet

### PROPERTY DESCRIPTION:

Excellent town home centrally located for access to Boise River, Greenbelt, Kristin Armstrong Park downtown Boise, BSU, St. Lukeâ€<sup>™</sup>s hospital, grocery stores and more. Bike or walk to all the close amenities or easy access out of town and to the Boise Airport. Only 10 minutes and you are on your way out of town or at your local destination whether is be a sporting event, dining downtown or hiking in the foothills. With quality in mine the seller replaced furnace, air conditioner, gutters with gutter guard (front only) and Renewal by Anderson windows with Low E4 glass in 2021. A 50 year roof was put on in 2016. All thatâ€<sup>™</sup>s left is choosing your carpet and updating the kitchen to your liking. End Unit and close access to community pool with a backyard setting. HOA maintains the lush landscaping out your front door and throughout Strawberry Square. They also pay for snow removal and trash.