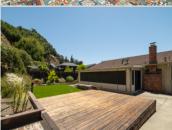

#### PROPERTY DESCRIPTION:

This well-loved and cared for original-owner home is ready for your remodeling vision! Home has: - 2692 sq ft...Home is 1718 sq ft and an additional 974 sq ft basement, formal living & dining rooms, family room w/brick fireplace - Incredible basement game room or party room with 1/2 bath nearby Large screen-in patio, great backyard for BBQs