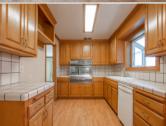

# PROPERTY FEATURES:

■Central heat

■ Hardwood floor

■Bonus/Rec room

■Stove/Oven

■ Fireplace

■ Family room

■ Dining room

#### PROPERTY DESCRIPTION:

This well-loved and cared for original-owner home is ready for your remodeling vision! Home has: - 2692 sq ft...Home is 1718 sq ft and an additional 974 sq ft basement, formal living & dining rooms, family room w/brick fireplace - Incredible basement game room or party room with 1/2 bath nearby Large screen-in patio, great backyard for BBQs