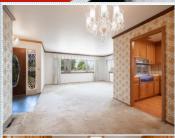

#### PROPERTY DESCRIPTION:

This well-loved and cared for original-owner home is ready for your remodeling vision! Home has: - 2692 sq ft...Home is 1718 sq ft and an additional 974 sq ft basement, formal living & dining rooms, family room w/brick fireplace - Incredible basement game room or party room with 1/2 bath nearby Large screen-in patio, great backyard for BBQs