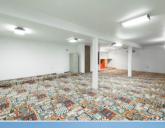

#### PROPERTY DESCRIPTION:

This well-loved and cared for original-owner home is ready for your remodeling vision! Home has: - 2692 sq ft...Home is 1718 sq ft and an additional 974 sq ft basement, formal living & dining rooms, family room w/brick fireplace - Incredible basement game room or party room with 1/2 bath nearby Large screen-in patio, great backyard for BBQs