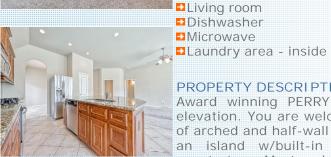

## PROPERTY DESCRIPTION:

720

1

PROPERTY FEATURES:

2 Cars

Bedrooms: 4

Full Baths: 2

Central A/C

■Walk-in closet

HOA:

Floors:

Parking:

Award winning PERRY HOME. Brick & Stone faA§ade with an attractive elevation. You are welcomed in with a foyer and the entry opens to a series of arched and half-wall openings leading to secondary bedrooms. Kitchen has an island w/built-in seating space, GE gas appliances and granite countertops. Master planned neighborhood with wonderful amenities.