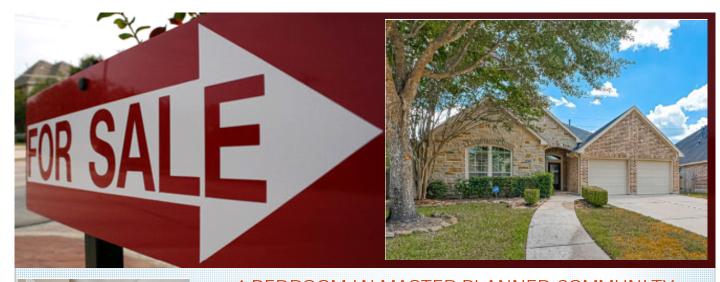

| 4 BEDROOM IN MASTER PLAN | NED | COM |  |
|--------------------------|-----|-----|--|
|                          |     |     |  |
|                          |     |     |  |
| FOR SALE                 |     |     |  |
| I OR JALL                |     |     |  |
|                          |     |     |  |
|                          |     |     |  |

1426 Eden Meadows Drive, Spring TX 77386

MLS:73222061 PRICE:\$365,000.00

Central heat

Dining room

Refrigerator

■Granite countertop

➡Tile floor

Subdivision: Spring Trails Year Built: 2009